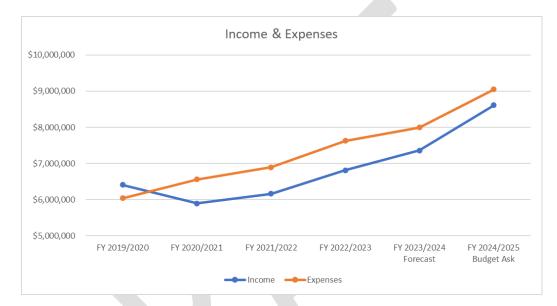

#### **Columbia County Jail Levy**

Sheriff Brian Pixley thanked Council for getting him on the agenda for tonight. He gave some history on the Columbia County Jail and the levy that they will be asking the community to approve. He went over the Income and Expenses graph. He explained health care costs and food services costs have substantially increase. He explained without the jail levy there just isn't enough to keep the jail open and if the levy fails, they will have to look into different ways we can hold people accountable. He explained what he is hoping for tonight is for Council to vote to support the jail levy.