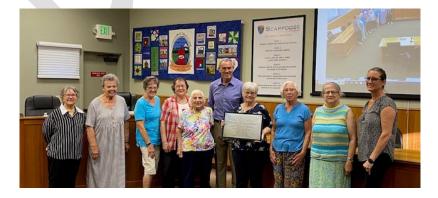

#### **Scappoose Senior Center Quilt Donation**

Mayor Backus presented the plaque that will hang by the quilt donated by the Scappoose Senior Center. He thanked everyone who worked hard and made the donated quilt.