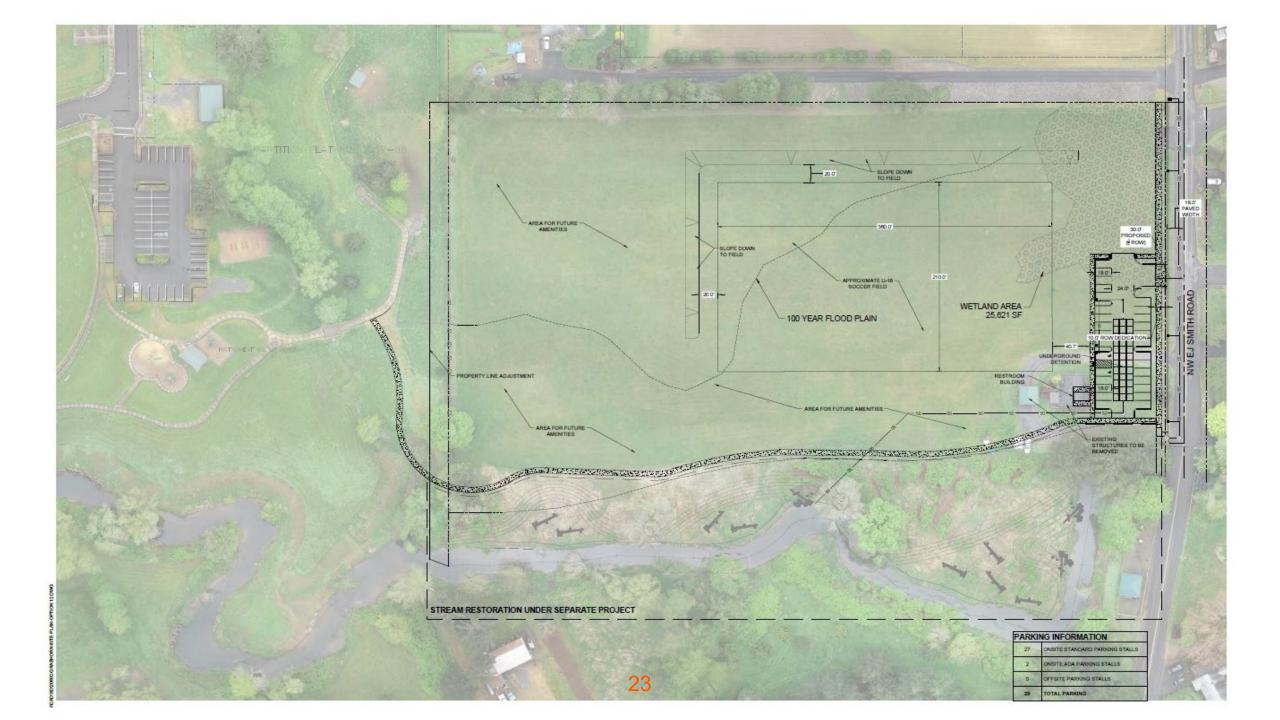

| Park     | Amenity                                    | Quantity | Price (each) | Total       |
|----------|--------------------------------------------|----------|--------------|-------------|
| Heritage | Picnic Table                               | 3        | \$2,000      | \$6,000     |
|          | Bench                                      | 21       | \$2,000      | \$6,000     |
|          | Trash Can                                  | 3        | \$500        | \$1,500     |
|          | Game Table / Facility                      | 2        | \$5,000      | \$10,000    |
|          | Covered Shelter                            | 1        | \$25,000     | \$25,000    |
|          | Public Art / Facility                      | 1        | \$10,000     | \$10,000    |
|          | Landscaping upgrades                       | 1        | \$10,000     | \$10,000    |
|          | ADA Playground upgrades                    | 1        | \$75,000     | \$75,000    |
|          | Dual Facility Restroom                     | 1        | \$200,000    | \$200,000   |
|          |                                            |          |              | \$343,500   |
| Veterans | Picnic Table                               | 6        | \$2,000      | \$12,000    |
|          | Bench                                      | 6        | \$2,000      | \$12,000    |
|          | Trash Can                                  | 5        | \$500        | \$2,500     |
|          | Covered Shelter                            | 1        | \$25,000     | \$25,000    |
|          | Landscaping upgrades                       | 1        | \$25,000     | \$25,000    |
|          | New ADA compliant playground               | 1        | \$225,000    | \$225,000   |
|          | Pickleball Court                           | 1        | \$75,000     | \$75,000    |
|          | Disc Golf Course                           | 1        | \$10,000     | \$10,000    |
|          | Bridge to Concomly                         | 1        | \$100,000    | \$100,000   |
|          | Additional Paved Parking                   | 1        | \$250,000    | \$250,000   |
|          |                                            |          |              | \$736,500   |
| Grabhorn | Park Development (parking, restroom, etc.) | 1        | \$1,250,000  | \$1,250,000 |
|          | C                                          |          | 4450 000     | A           |

| horn | Park Development (parking, restroom, etc.) | 1  | \$1,250,000 | \$1,250,000 |
|------|--------------------------------------------|----|-------------|-------------|
|      | Soccer Field (non turf)                    | 1  | \$150,000   | \$150,000   |
|      | Ball Field (non turf)                      | 1  | \$300,000   | \$300,000   |
|      | Covered Basketball Courts                  | 1  | \$300,000   | \$300,000   |
|      | Pickleball Court                           | 1  | \$75,000    | \$75,000    |
|      | Pump Track (paved)                         | 1  | \$50,000    | \$50,000    |
|      | Walking Trail                              | 1  | \$40,000    | \$40,000    |
|      | Disc Golf                                  | 1  | \$10,000    | \$10,000    |
|      | Picnic Shelter                             | 2  | \$25,000    | \$50,000    |
|      | Picnic Table                               | 8  | \$2,000     | \$16,000    |
|      | Bench                                      | 6  | \$2,000     | \$12,000    |
|      | Trash Can                                  | 10 | \$500       | \$5,000     |
|      | 18                                         |    |             | \$2,258,000 |