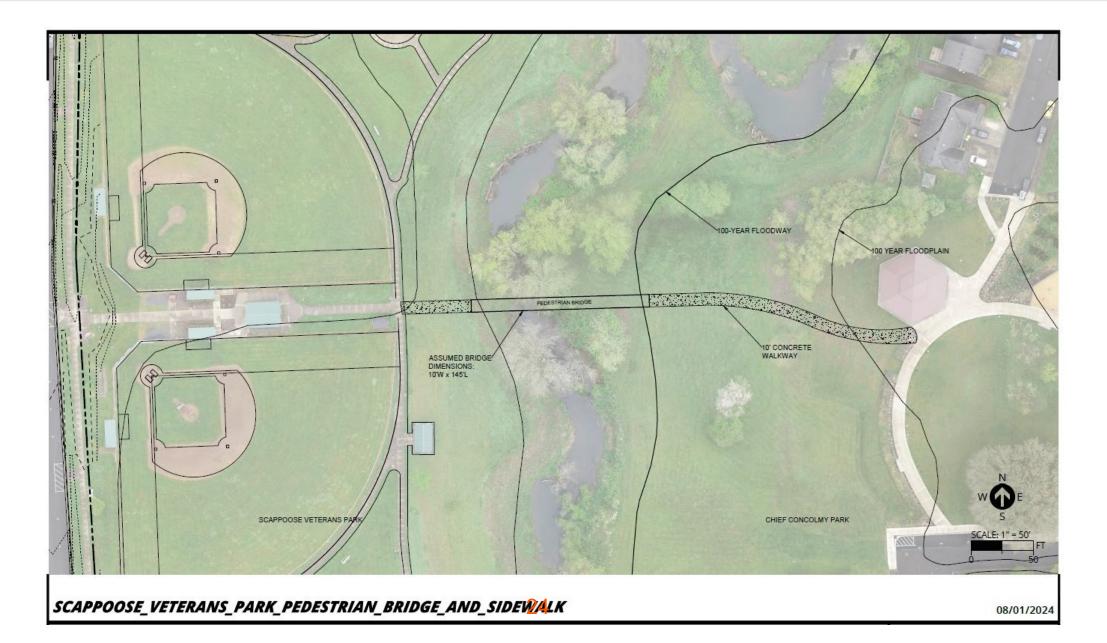

| Park     | Amenity                                    | Quantity | Price (each) | Total       |
|----------|--------------------------------------------|----------|--------------|-------------|
| Heritage | Picnic Table                               | 3        | \$2,000      | \$6,000     |
|          | Bench                                      | 21       | \$2,000      | \$6,000     |
|          | Trash Can                                  | 3        | \$500        | \$1,500     |
|          | Game Table / Facility                      | 2        | \$5,000      | \$10,000    |
|          | Covered Shelter                            | 1        | \$25,000     | \$25,000    |
|          | Public Art / Facility                      | 1        | \$10,000     | \$10,000    |
|          | Landscaping upgrades                       | 1        | \$10,000     | \$10,000    |
|          | ADA Playground upgrades                    | 1        | \$75,000     | \$75,000    |
|          | Dual Facility Restroom                     | 1        | \$200,000    | \$200,000   |
|          |                                            |          |              | \$343,500   |
| Veterans | Picnic Table                               | 6        | \$2,000      | \$12,000    |
|          | Bench                                      | 6        | \$2,000      | \$12,000    |
|          | Trash Can                                  | 5        | \$500        | \$2,500     |
|          | Covered Shelter                            | 1        | \$25,000     | \$25,000    |
|          | Landscaping upgrades                       | 1        | \$25,000     | \$25,000    |
|          | New ADA compliant playground               | 1        | \$225,000    | \$225,000   |
|          | Pickleball Court                           | 1        | \$75,000     | \$75,000    |
|          | Disc Golf Course                           | 1        | \$10,000     | \$10,000    |
|          | Bridge to Concomly                         | 1        | \$100,000    | \$100,000   |
|          | Additional Paved Parking                   | 1        | \$250,000    | \$250,000   |
|          |                                            |          |              | \$736,500   |
| Grabhorn | Park Development (parking, restroom, etc.) | 1        | \$1,250,000  | \$1,250,000 |
|          | C                                          |          | 4450 000     | A           |