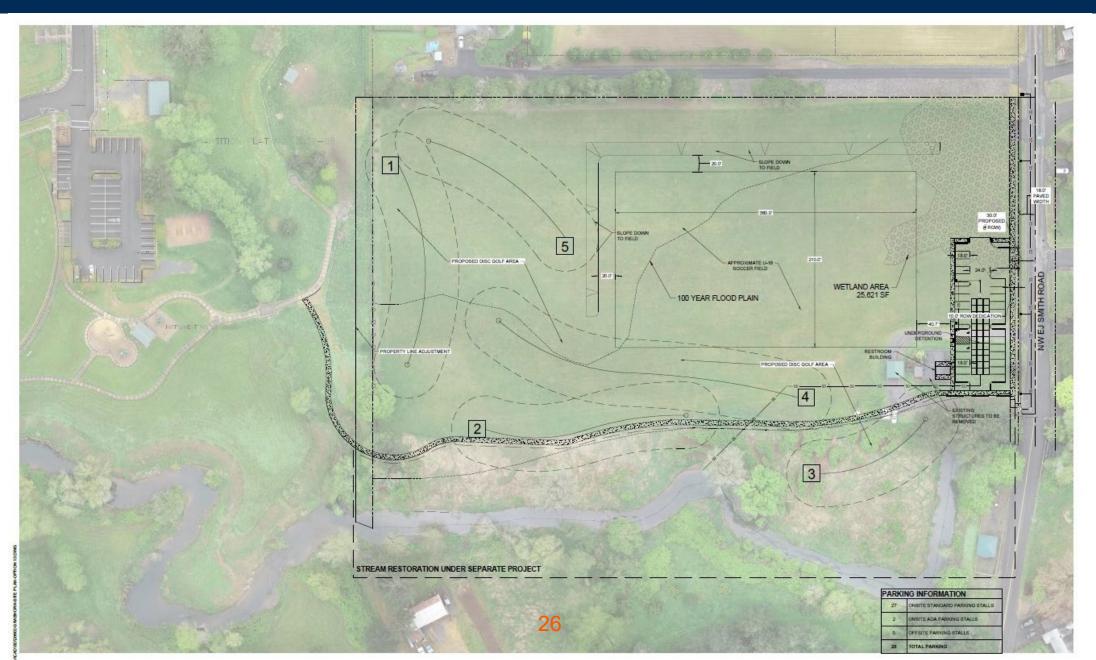

| Activity stations/exercise stations, wayside with cover                |
| Chapman Landing   | Parking area, seating and tables (additional)                                    | Kayak launch, shelters, interpretive signage                           |
| Commerce Drive    |                                                                                  | Nature trail, signage, covered wildlife viewing area                   |
| Vista Property    | 21                                                                               | Parking, trails, viewpoint, signage                                    |





# Exhibit -Pedestrian Bridge



# Exhibit - Disc Golf

#### Disc golf course on Grabhorn site

25

# Exhibit - Disc Golf II





### Which amenities would you like to be prioritized?







# Which parks would you like to be prioritized?







### **CITY OF SCAPPOOSE**

| September 2024 |                                                          |         |           |                                  |        |                                                               |
|----------------|----------------------------------------------------------|---------|-----------|----------------------------------|--------|---------------------------------------------------------------|
| Sunday         | Monday                                                   | Tuesday | Wednesday | Thursday                         | Friday | Saturday                                                      |
| 1              | <b>2</b><b