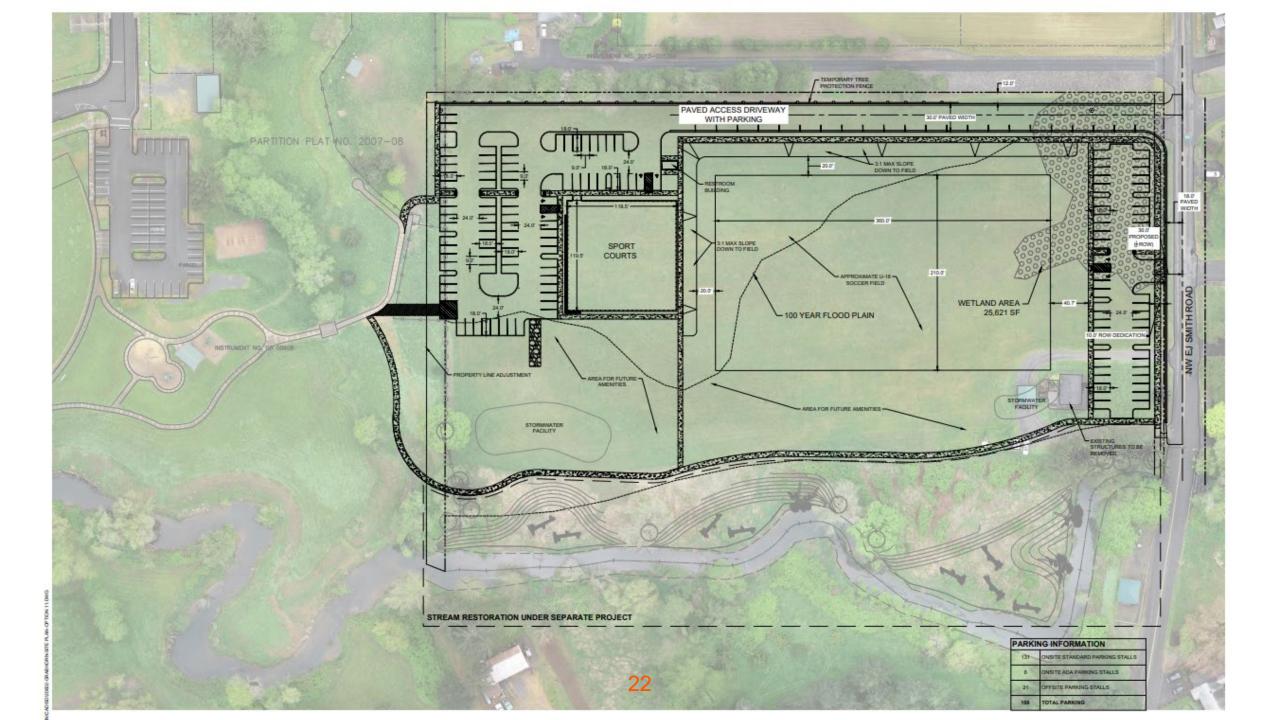

| Park     | Amenity                                    | Quantity | Price (each) | Total       |
|----------|--------------------------------------------|----------|--------------|-------------|
| Heritage | Picnic Table                               | 3        | \$2,000      | \$6,000     |
|          | Bench                                      | 21       | \$2,000      | \$6,000     |
|          | Trash Can                                  | 3        | \$500        | \$1,500     |
|          | Game Table / Facility                      | 2        | \$5,000      | \$10,000    |
|          | Covered Shelter                            | 1        | \$25,000     | \$25,000    |
|          | Public Art / Facility                      | 1        | \$10,000     | \$10,000    |
|          | Landscaping upgrades                       | 1        | \$10,000     | \$10,000    |
|          | ADA Playground upgrades                    | 1        | \$75,000     | \$75,000    |
|          | Dual Facility Restroom                     | 1        | \$200,000    | \$200,000   |
|          |                                            |          |              | \$343,500   |
| Veterans | Picnic Table                               | 6        | \$2,000      | \$12,000    |
|          | Bench                                      | 6        | \$2,000      | \$12,000    |
|          | Trash Can                                  | 5        | \$500        | \$2,500     |
|          | Covered Shelter                            | 1        | \$25,000     | \$25,000    |
|          | Landscaping upgrades                       | 1        | \$25,000     | \$25,000    |
|          | New ADA compliant playground               | 1        | \$225,000    | \$225,000   |
|          | Pickleball Court                           | 1        | \$75,000     | \$75,000    |
|          | Disc Golf Course                           | 1        | \$10,000     | \$10,000    |
|          | Bridge to Concomly                         | 1        | \$100,000    | \$100,000   |
|          | Additional Paved Parking                   | 1        | \$250,000    | \$250,000   |
|          |                                            |          |              | \$736,500   |
| Grabhorn | Park Development (parking, restroom, etc.) | 1        | \$1,250,000  | \$1,250,000 |
|          | C                                          |          | 4450 000     | A           |

| horn | Park Development (parking, restroom, etc.) | 1  | \$1,250,000 | \$1,250,000 |
|------|--------------------------------------------|----|-------------|-------------|
|      | Soccer Field (non turf)                    | 1  | \$150,000   | \$150,000   |
|      | Ball Field (non turf)                      | 1  | \$300,000   | \$300,000   |
|      | Covered Basketball Courts                  | 1  | \$300,000   | \$300,000   |
|      | Pickleball Court                           | 1  | \$75,000    | \$75,000    |
|      | Pump Track (paved)                         | 1  | \$50,000    | \$50,000    |
|      | Walking Trail                              | 1  | \$40,000    | \$40,000    |
|      | Disc Golf                                  | 1  | \$10,000    | \$10,000    |
|      | Picnic Shelter                             | 2  | \$25,000    | \$50,000    |
|      | Picnic Table                               | 8  | \$2,000     | \$16,000    |
|      | Bench                                      | 6  | \$2,000     | \$12,000    |
|      | Trash Can                                  | 10 | \$500       | \$5,000     |
|      | 18                                         |    |             | \$2,258,000 |