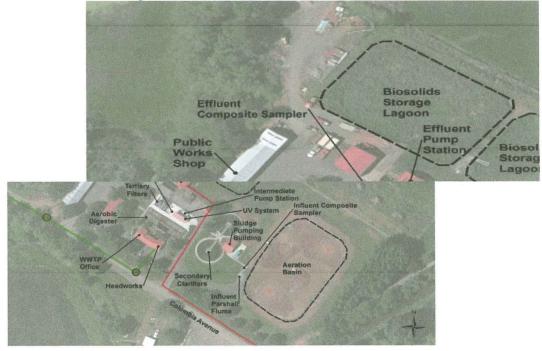

Treatment Plant Supervisor Kevin Turner went over his handout. He explained last year in February staff kicked off the facility plan with the flow testing. He explained staff put some monitoring devices inside some manholes around the City to collect the data and follow that up in the summer with smoke testing to look for illegal connections, which they found some, which lead into Keller's first draft. He explained originally Keller had not included the Urban Growth Boundary, and staff had them go back and look at that. He explained they had all the information reviewed by Carollo Engineering and they had some different ideas. He explained Carollo's flow population numbers were drastically different. Carollo thinks the population of flow will be closer to what Portland State has predicted with their moderate growth. It is on the hand out referenced PSU vs draft. He explained if we go with Carollo to update these figures it is going to push a lot of those improvements beyond the 20 year outlook and save the budget millions of dollars. He explained in the handout he has included their draft 20 year CIP and you can see all the different things. He went over the priority items. He explained with Carollo's proposal they want to model the plant also, which Keller did not do. He explained by doing that it would give us a better look at how the process works. He explained basically this all comes down to Kellers projection of 7.2 million gallons versus the estimate numbers from Carollo which would be closer to 3.9 million gallons per day over those 20 years. He explained their proposal to finish it would be about \$99,000 but it would also include predesign to move us forward towards those priority one improvements.