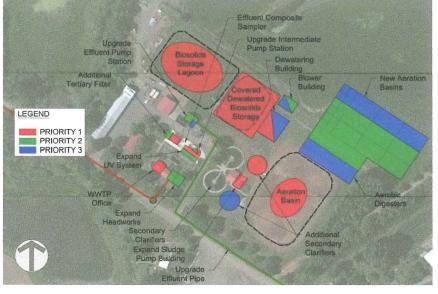

Treatment Plant Supervisor Kevin Turner went over his handout. He explained last year in February staff kicked off the facility plan with the flow testing. He explained staff put some monitoring devices inside some manholes around the City to collect the data and follow that up in the summer with smoke testing to look for illegal connections, which they found some, which lead into Keller's first draft. He explained originally Keller had not included the Urban Growth Boundary, and staff had them go back and look at that. He explained they had all the information reviewed by Carollo Engineering and they had some different ideas. He explained Carollo's flow population numbers were drastically different. Carollo thinks the population of flow will be closer to what Portland State has predicted with their moderate growth. It is on the hand out referenced PSU vs draft. He explained if we go with Carollo to update these figures it is going to push a lot of those improvements beyond the 20 year outlook and save the budget millions of dollars. He explained in the handout he has included their draft 20 year CIP and you can see all the different things. He went over the priority items. He explained with Carollo's proposal they want to model the plant also, which Keller did not do. He explained by doing that it would give us a better look at how the process works. He explained basically this all comes down to Kellers projection of 7.2 million gallons versus the estimate numbers from Carollo which would be closer to 3.9 million gallons per day over those 20 years. He explained their proposal to finish it would be about \$99,000 but it would also include predesign to move us forward towards those priority one improvements.

### Introduction

- The current *draft* facility plan identifies an estimated \$43 million in capital improvement projects over the next 20 years.
- Moving forward with Carollo Engineering, Inc. proposed review, update, and predesign will save millions in capital improvements over the next 20 years
- Predesign will layout critical improvements needed to serve the current and short term population and flows.