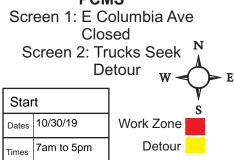

# Block closure on Columbia Ave from NE 14th to Miller rd.

Trucks larger than 40' other than emergency and essential services to seek truck detour. All emergency and essential services are permitted to use construction zone for service in the construction zone.