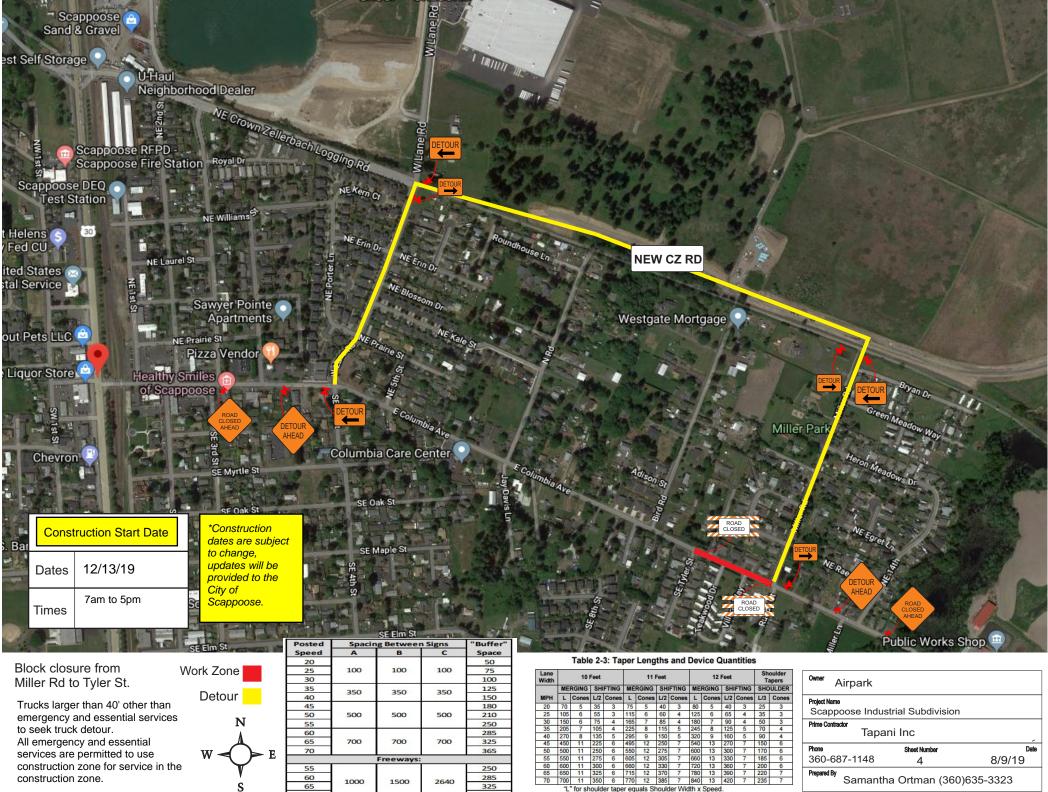

Truck Detour for E Columbia Ave closures.

Trucks larger than 40' to use truck detour listed. All emergency and essential services are permitted through.

# Block closure on Columbia Ave from NE 14th to Miller rd.

Trucks larger than 40' other than emergency and essential services to seek truck detour. All emergency and essential services are permitted to use construction zone for service in the construction zone.