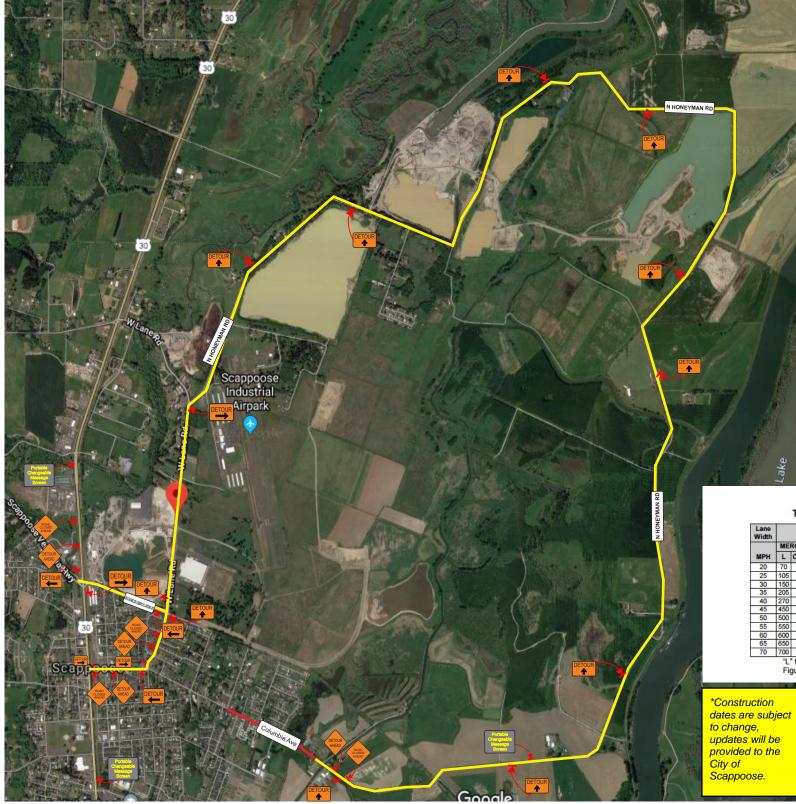

Truck Detour for E Columbia Ave closures.

Trucks larger than 40' to use truck detour listed. All emergency and essential services are permitted through.

# Block closure on Columbia Ave from NE 14th to Miller rd.

Trucks larger than 40' other than emergency and essential services to seek truck detour. All emergency and essential services are permitted to use construction zone for service in the construction zone.