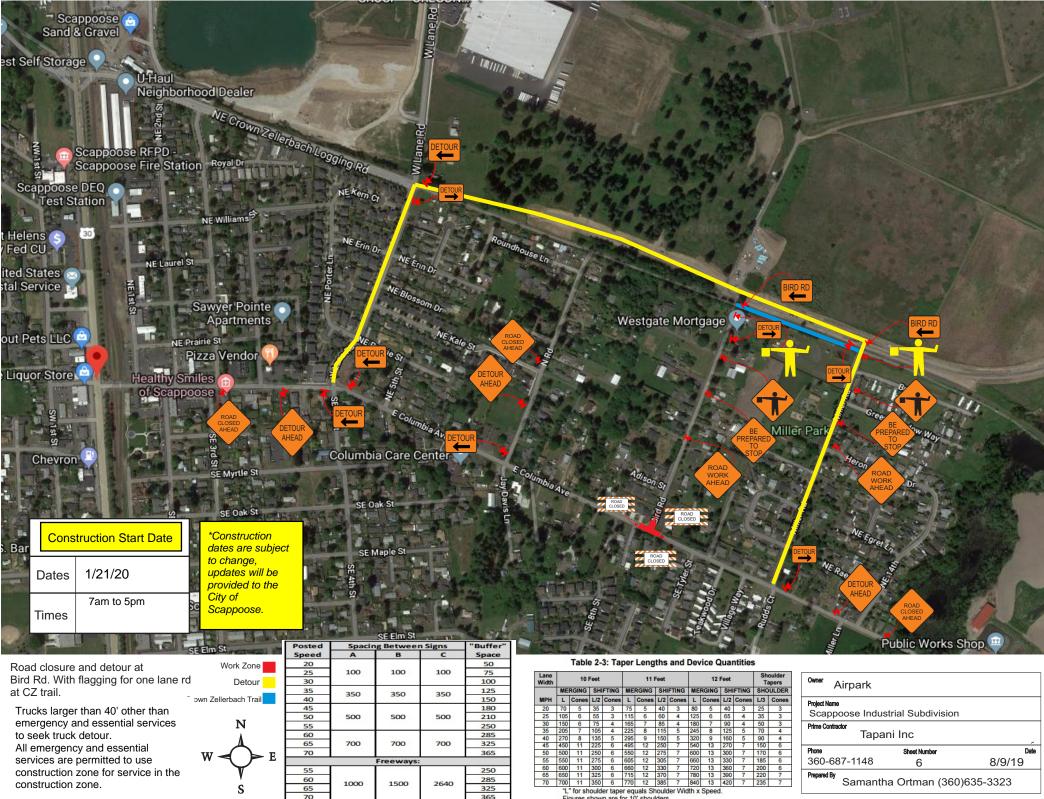

'Buffer"

Flagging for one lane rd. Shoulder will be widened for sending traffic. Trucks larger than 40' to use truck detour listed. All emergency and essential services are permitted through.

W

Work Zone