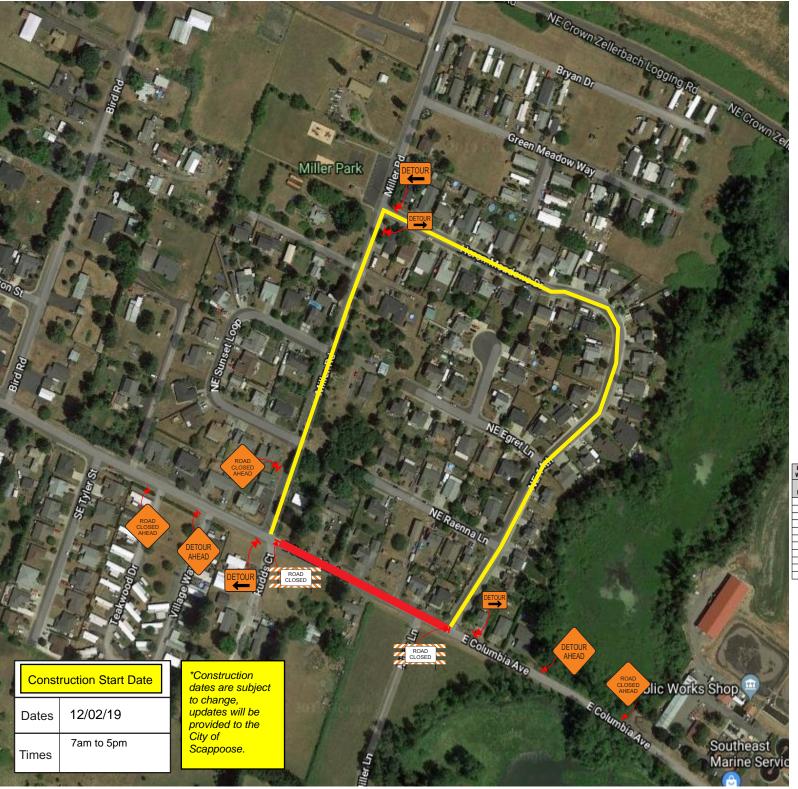

# Block closure on Columbia Ave from NE 14th to Miller rd.

Trucks larger than 40' other than emergency and essential services to seek truck detour. All emergency and essential services are permitted to use construction zone for service in the construction zone.