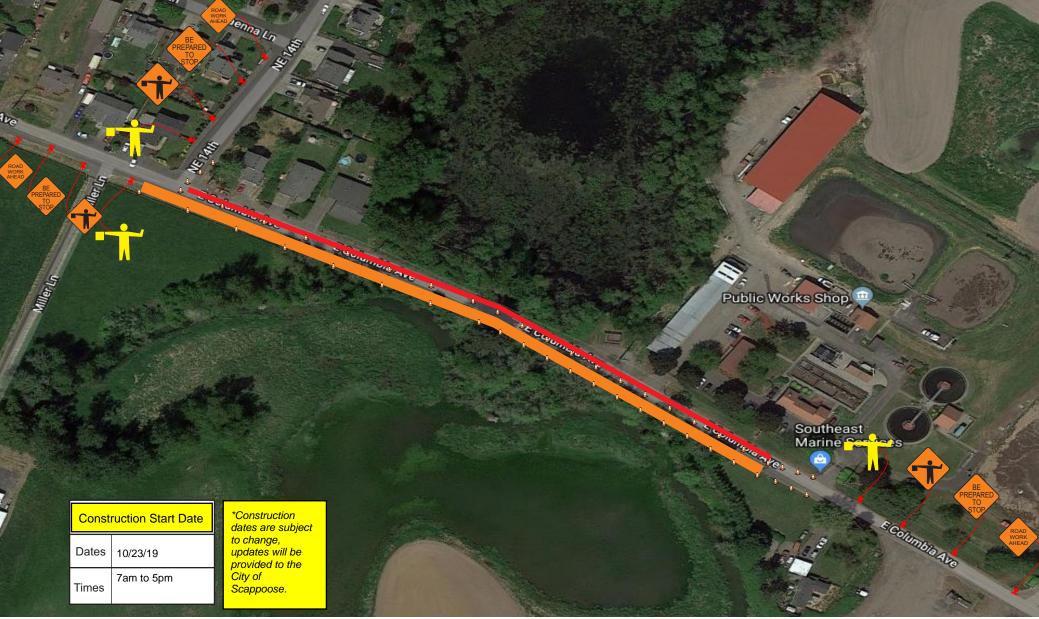

'Buffer"

Flagging for one lane rd. Shoulder will be widened for sending traffic. Trucks larger than 40' to use truck detour listed. All emergency and essential services are permitted through.

W

Work Zone