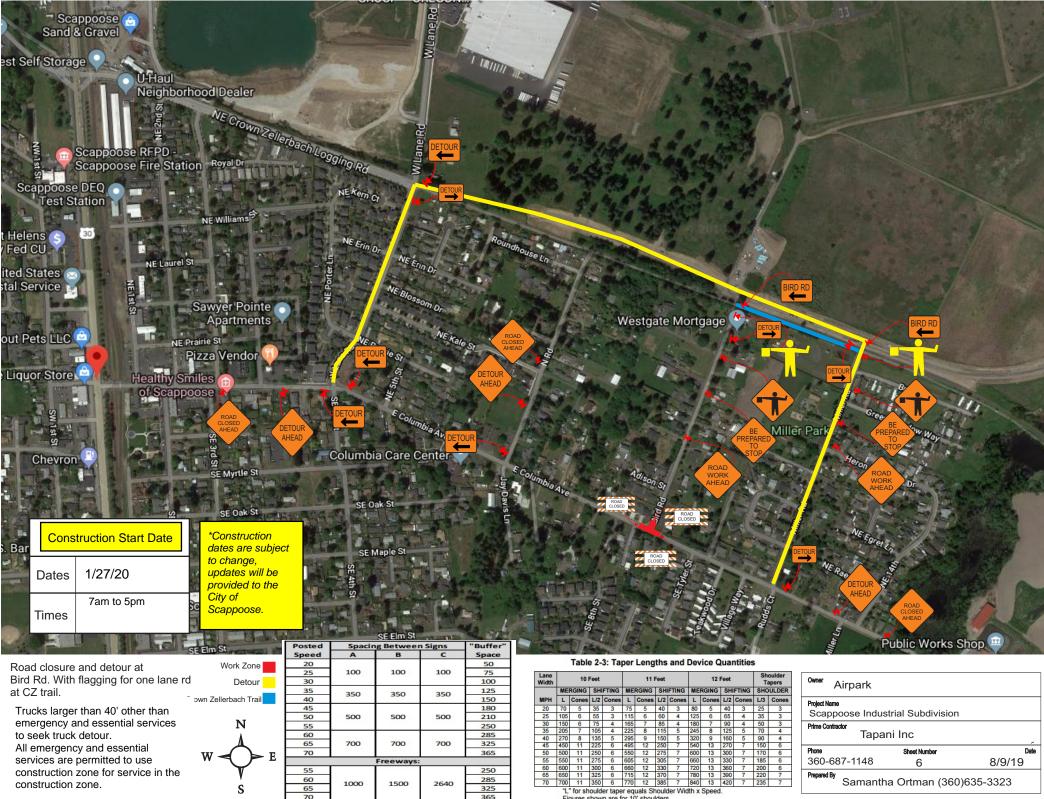

'Buffer"

Flagging for one lane rd. Shoulder will be widened for sending traffic. Trucks larger than 40' to use truck detour listed. All emergency and essential services are permitted through.

W

Work Zone