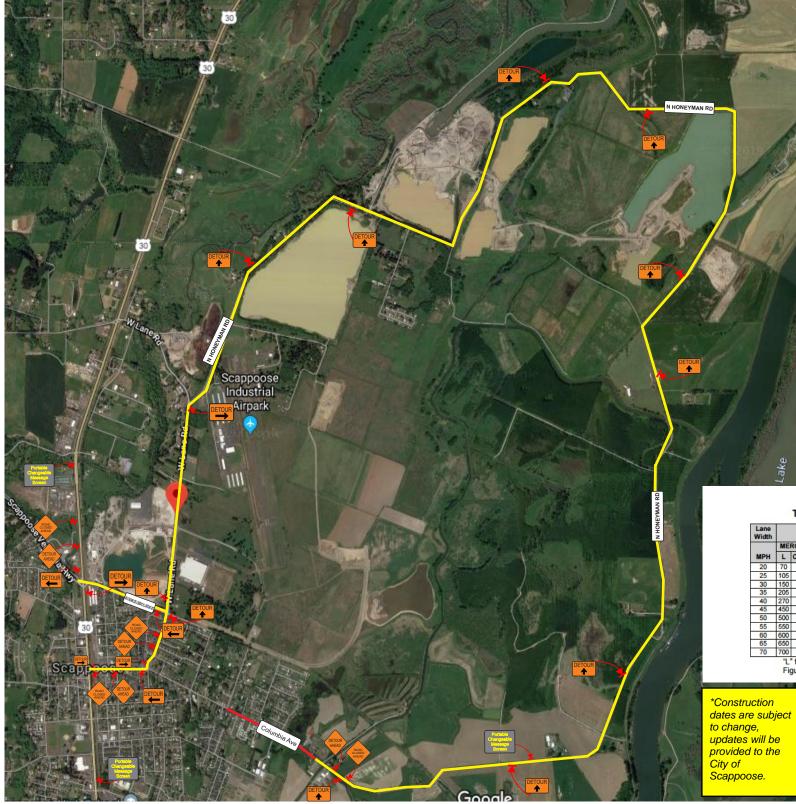

Truck Detour for E Columbia Ave closures.

Trucks larger than 40' to use truck detour listed. All emergency and essential services are permitted through.

'Buffer"

Flagging for one lane rd. Shoulder will be widened for sending traffic. Trucks larger than 40' to use truck detour listed. All emergency and essential services are permitted through.

W

Work Zone