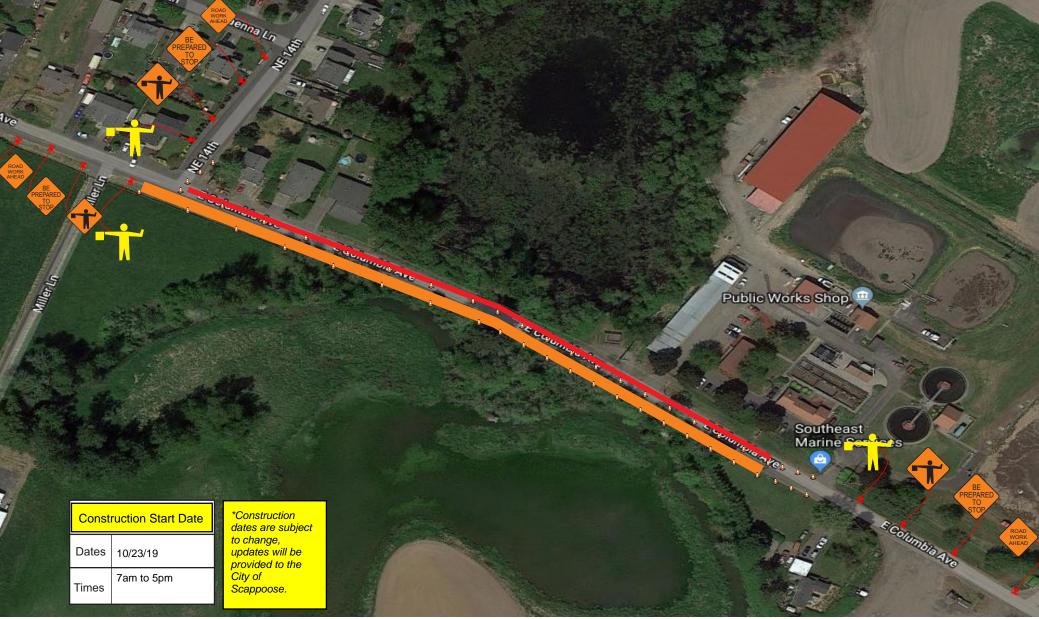

# Block closure on Columbia Ave from NE 14th to Miller rd.

Trucks larger than 40' other than emergency and essential services to seek truck detour. All emergency and essential services are permitted to use construction zone for service in the construction zone.