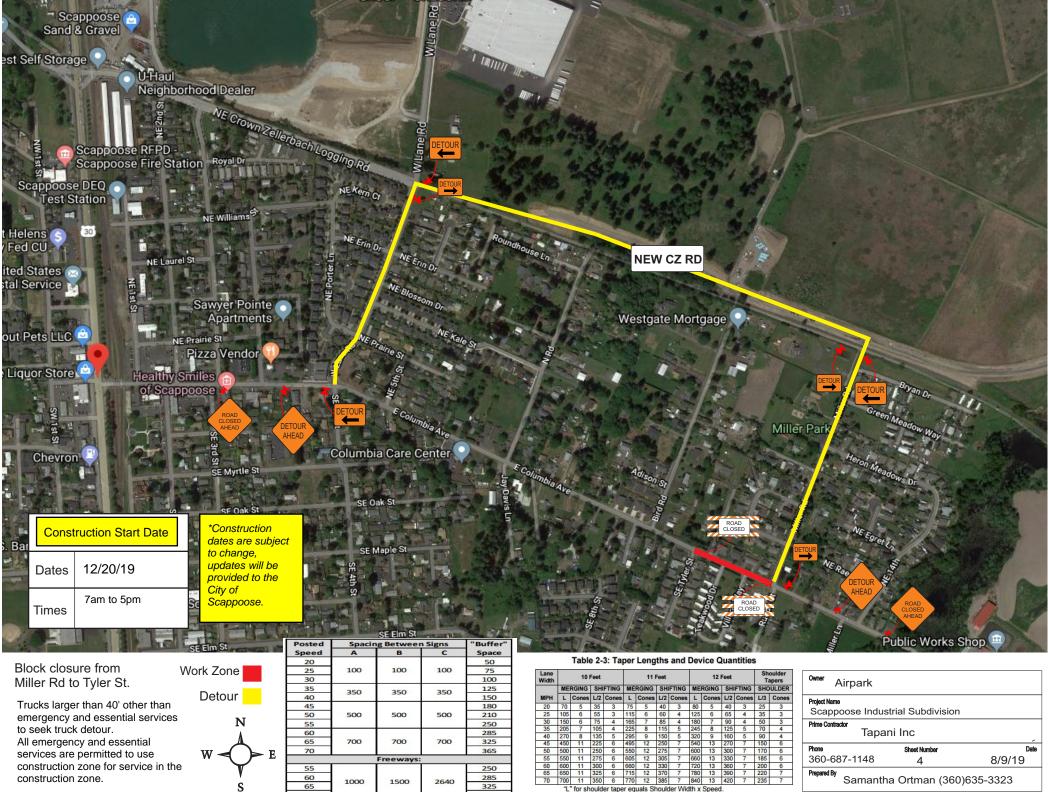

Truck Detour for E Columbia Ave closures.

Trucks larger than 40' to use truck detour listed. All emergency and essential services are permitted through.