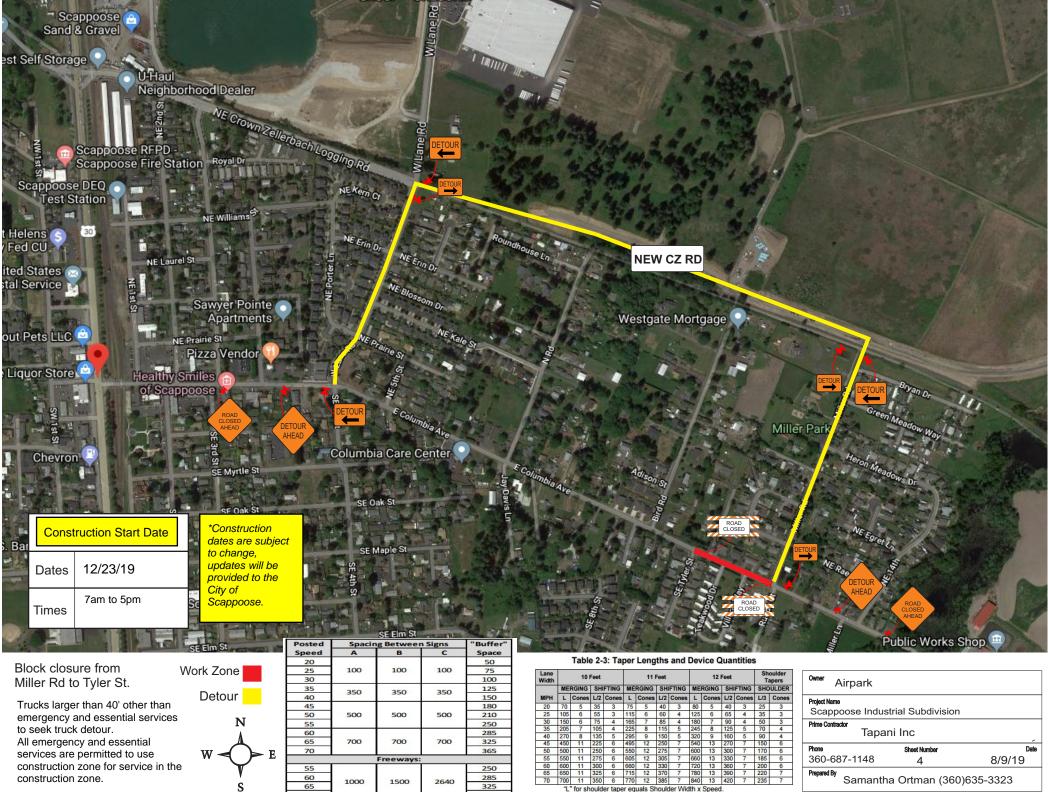

Truck Detour for E Columbia Ave closures.

Trucks larger than 40' to use truck detour listed. All emergency and essential services are permitted through.

## Block closure on Columbia Ave from NE 14th to Miller rd.

Trucks larger than 40' other than emergency and essential services to seek truck detour. All emergency and essential services are permitted to use construction zone for service in the construction zone.