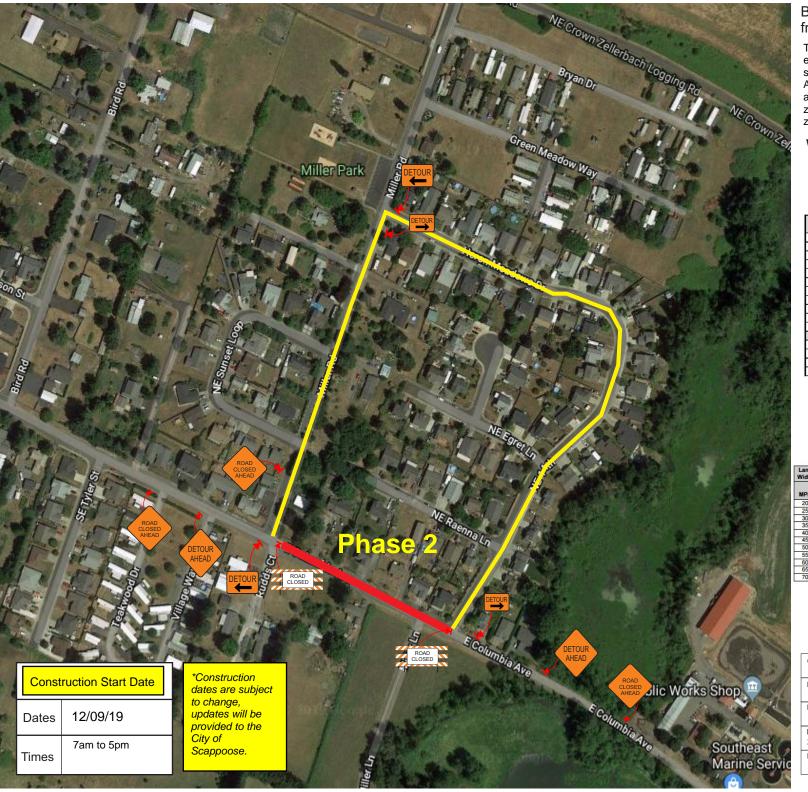

| 7     | 235                | 7     |  |

| <sup>Owner</sup> Air    | park                           |              |             |  |  |  |  |  |  |
|-------------------------|--------------------------------|--------------|-------------|--|--|--|--|--|--|
| Project Name<br>Scappoc | se Industria                   | l Subdivis   | ion         |  |  |  |  |  |  |
| Prime Contractor        | Prime Contractor<br>Tapani Inc |              |             |  |  |  |  |  |  |
| Phone                   |                                | Sheet Number | Date        |  |  |  |  |  |  |
| 360-687                 | -1148                          | 2            | 8/9/19      |  |  |  |  |  |  |
| Prepared By S           | amantha C                      | Ortman (3    | 60)635-3323 |  |  |  |  |  |  |



## Block closure on Columbia Ave from NE 14th to Miller rd.

Trucks larger than 40' other than emergency and essential services to seek truck detour. All emergency and essential services are permitted to use construction zone for service in the construction zone.



| Posted | Spacin | g Betwee  | n Signs   | "Buffer" |
|--------|--------|-----------|-----------|----------|
| Speed  | A      | В         | С         | Space    |
| 20     |        |           |           | 50       |
| 25     | 100    | 100       | 100       | 75       |
| 30     |        |           |           | 100      |
| 35     | 350    | 350       | 350       | 125      |
| 40     | 330    | 330       | 330       | 150      |
| 45     | 500    |           |           | 180      |
| 50     |        | 500       | 500