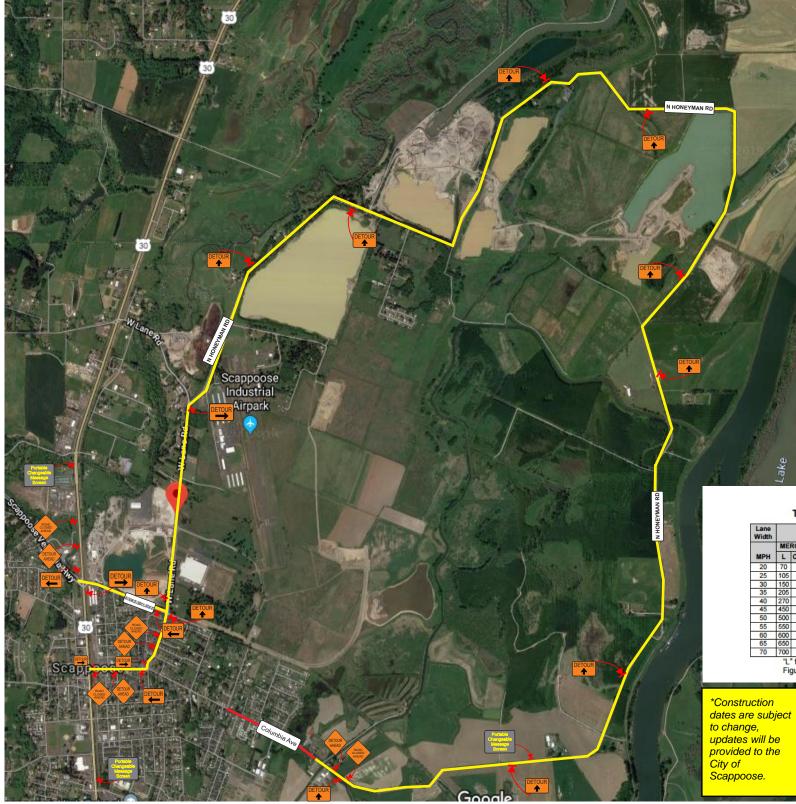

Truck Detour for E Columbia Ave closures.

Trucks larger than 40' to use truck detour listed. All emergency and essential services are permitted through.

## PCMS

| Posted | Spacin | g Betwee            | n Signs  | "Buffer" |
|--------|--------|---------------------|----------|----------|
| Speed  | Α      | В                   | С        | Space    |
| 20     | 60     |                     |          | 50       |
| 25     | 100    | 100                 | 100      | 75       |
| 30     |        |                     |          | 100      |
| 35     | 350    | 350                 | 350      | 125      |
| 40     | 350    | 550                 | 550      | 150      |
| 45     | 500    |                     |          | 180      |
| 50     |        | 500                 | 500      | 210      |
| 55     |        |                     | 05002001 | 250      |
| 60     |        | 12.3.0.5            | 0392.335 | 285      |
| 65     | 700    | 700 700             |          | 325      |
| 70     |        |                     |          | 365      |
|        |        | Freeways            |          |          |
| 55     | 8      | Contract (Contract) |          | 250      |
| 60     | 1000   | 1500                | 2640     | 285      |
| 65     | 1000   | 1500                | 2640     | 325      |
| 70     |        |                     |          | 365      |