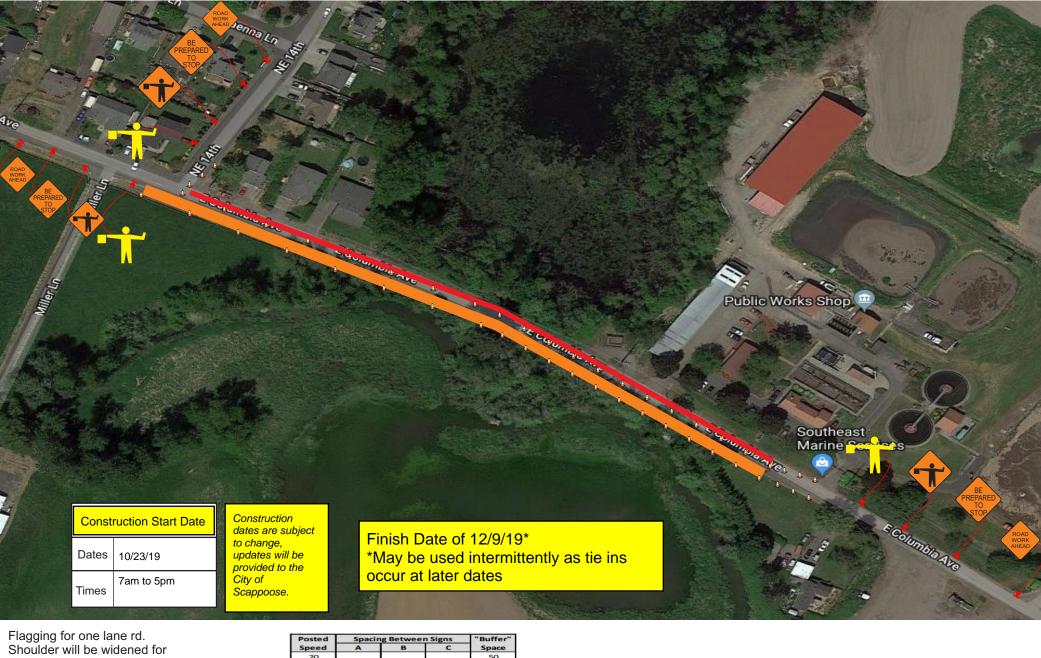

sending traffic. Trucks larger than 40' to use truck detour listed. All emergency and essential services are permitted through.

W.

Work Zone

|            | Posted | Spacin   | Spacing Between Signs |                  |       |  |  |  |  |
|------------|--------|----------|-----------------------|------------------|-------|--|--|--|--|
|            | Speed  | Α        | в                     | С                | Space |  |  |  |  |
|            | 20     |          |                       |                  | 50    |  |  |  |  |
|            | 25     | 100      | 100                   | 100              | 75    |  |  |  |  |
|            | 30     |          |                       |                  | 100   |  |  |  |  |
|            | 35     | 350      | 350                   | 350              | 125   |  |  |  |  |
|            | 40     |          | 350                   | 330              | 150   |  |  |  |  |
| т          | 45     |          |                       |                  | 180   |  |  |  |  |
| V          | 50     | 500      | 500                   | 500              | 210   |  |  |  |  |
|            | 55     |          |                       | Contra Solicaria | 250   |  |  |  |  |
| ٨          | 60     |          |                       | 12854 373        | 285   |  |  |  |  |
|            | 65     | 700      | 700                   | 700              | 325   |  |  |  |  |
|            | 70     |          |                       |                  | 365   |  |  |  |  |
| <b>⊳</b> E |        |          | Freeways:             |                  |       |  |  |  |  |
|            | 55     | 11<br>12 |                       |                  | 250   |  |  |  |  |
| V          | 60     | 1000     | 1500                  | 2640             | 285   |  |  |  |  |
| Y          | 65     | 1000     | 1500                  | 2040             | 325   |  |  |  |  |
| 2          | 70     |          |                       |                  | 365   |  |  |  |  |