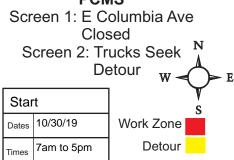

## Block closure on Columbia Ave from NE 14th to Miller rd.

Trucks larger than 40' other than emergency and essential services to seek truck detour. All emergency and essential services are permitted to use construction zone for service in the construction zone.