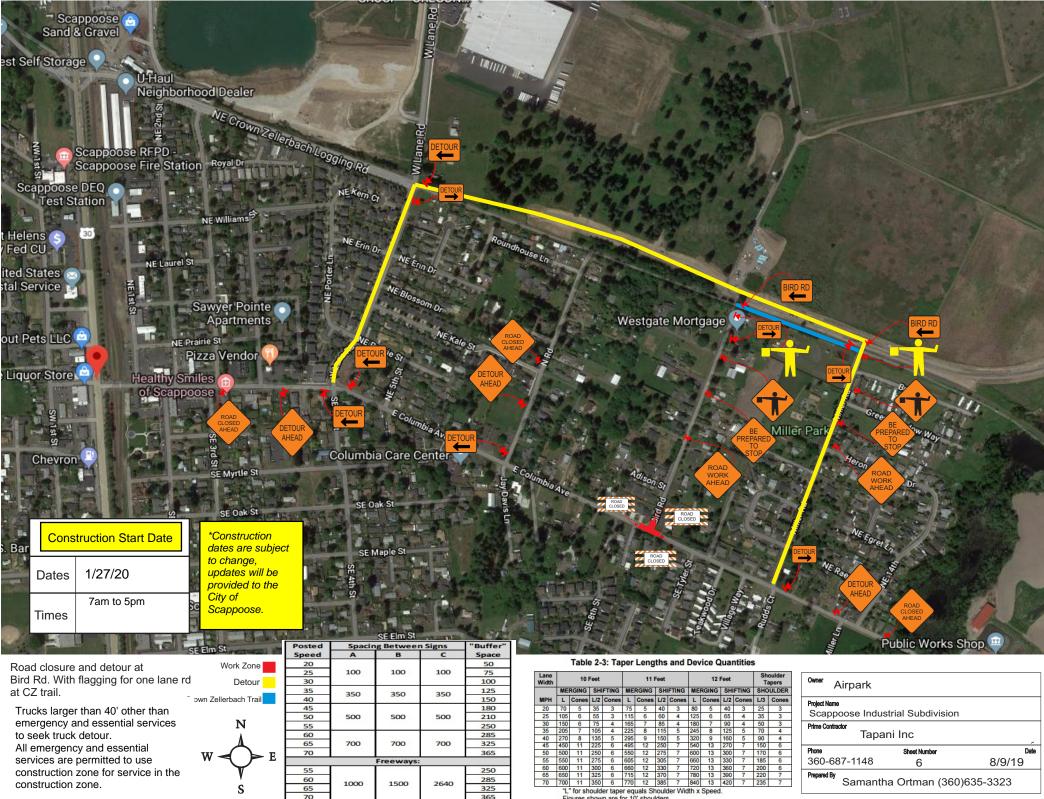

Truck Detour for E Columbia Ave closures.

Trucks larger than 40' to use truck detour listed. All emergency and essential services are permitted through.

## Block closure on Columbia Ave from NE 14th to Miller rd.

Trucks larger than 40' other than emergency and essential services to seek truck detour. All emergency and essential services are permitted to use construction zone for service in the construction zone.