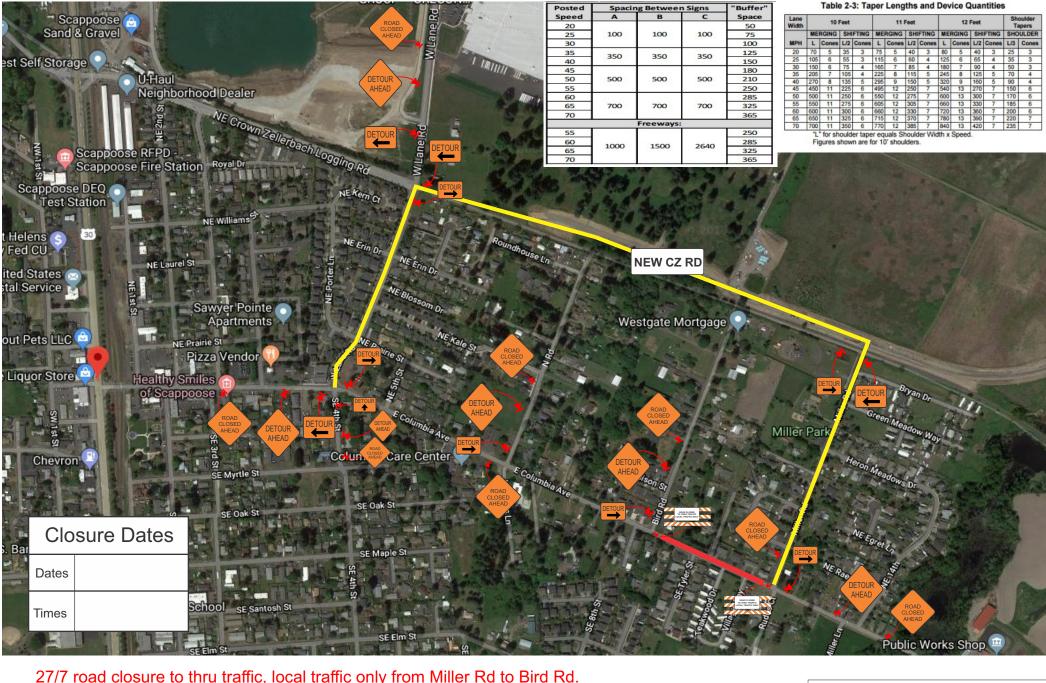

27/7 road closure to thru traffic, local traffic only from Miller Rd to Bird Rd.

Local traffic within closure will maintain driveway access during working hours with flagger assistance.

During non working hours ramps and plates will be utilized to maintain driveways.