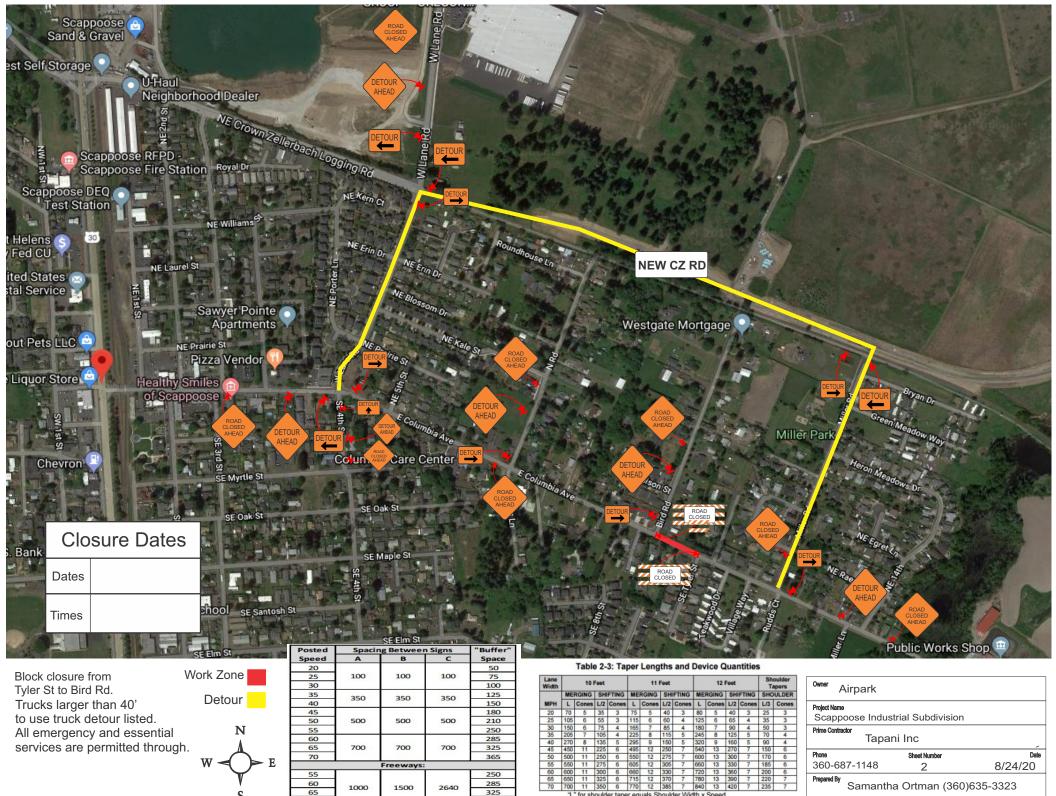

| Owner Airpark                                    | <            |          |
|--------------------------------------------------|--------------|----------|
| Project Name<br>Scappoose Industrial Subdivision |              |          |
| Prime Contractor                                 | apani Inc    | ,        |
| Phone                                            | Sheet Number | Date     |
| 360-687-114                                      | 8 1          | 11/23/20 |
| Prepared By Samantha Ortman (360)635-3323        |              |          |