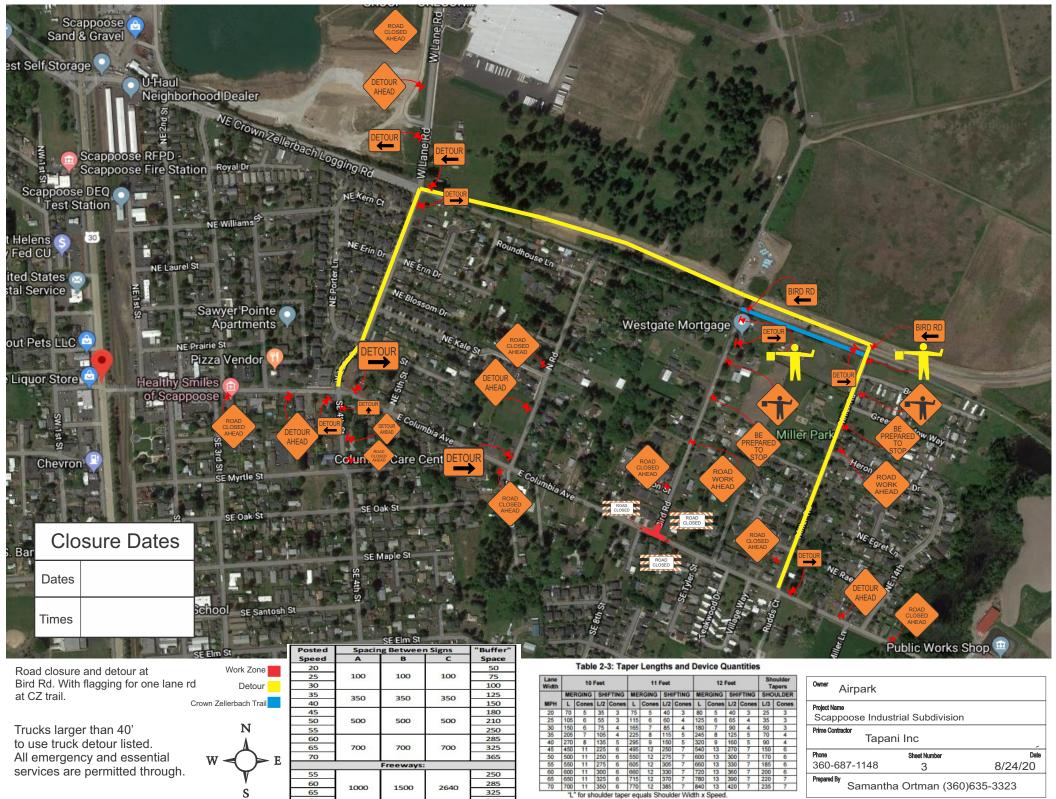

"L" for shoulder taper equals Shoulder Width x Speed Figures shown are for 10' shoulders.

Figures shown are for 10' shoulders.