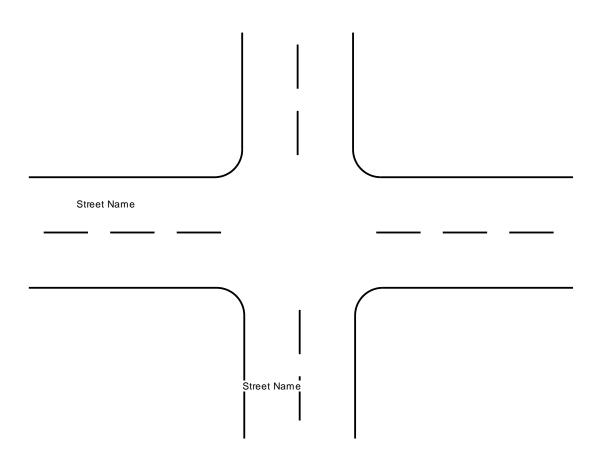

# Please see back of this form to put information on diagram

White: City of Scappoose Pink: Applicant Yellow: Police Department

## Please indicate the following:

- **Box Drop Off Location**
- > Indicate traffic safety cones placement
- > Street Names
- **Primary** house/building location if applicable
- > Draw Driveway of address
- > Draw House if applicable
- **Location of closest Fire Hydrant**
- **Distance from the intersection**

NOTE: All Mobile box/containers must be up next to sidewalks and approximately 30 feet away from any intersections.

White: City of Scappoose Pink: Applicant Yellow: Police Department