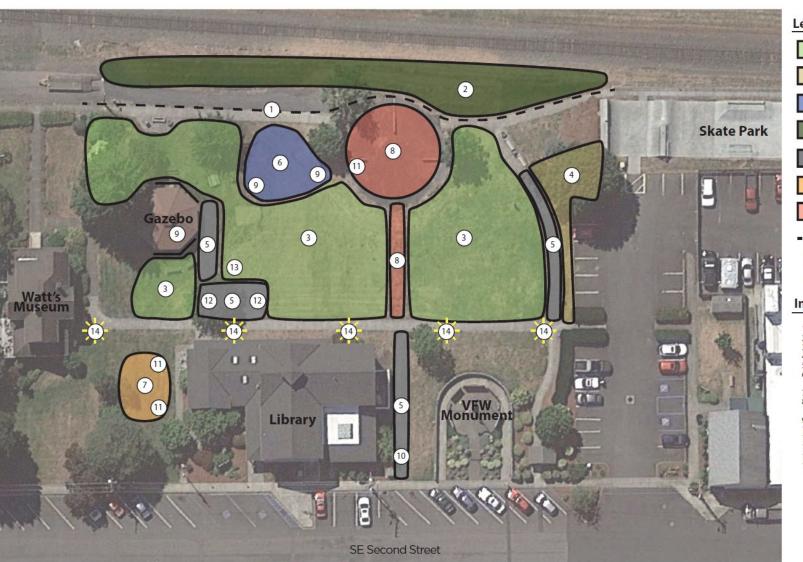

#### Legend:

Lawn

**Plantings** 

Stormwater Plantings

Trees

Concrete Areas

Playground

Children's Fountain and Walkway

Fencing

Lights

#### Improvements:

- 1) Fencing

- 1) Fencing 2) Trees 3) Lawn(Irrigatied, Top Soil) 4) Plantings (Irrigatied, Top Soil) 5) Concrete Walkways/Patio 6) Stormwater Plantings (Irrigatied, Top Soil) 7)Playground 8)Children's Fountain and
- Walkway
- 9) Interpretive Signs -(3) total 10) Heritage Park Sign -(1) total 11) Benches -(3) total 12) Picnic Tables -(2) total

- 13) Drinking Fountain -(1) total 14) Lights