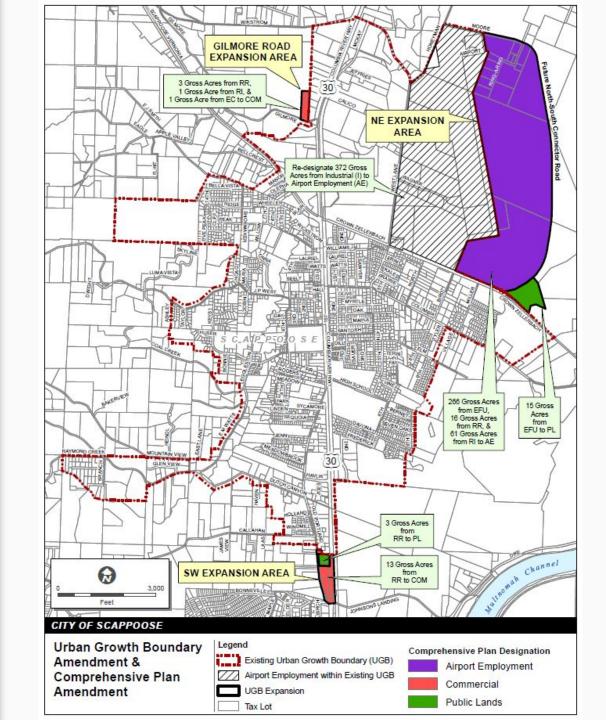

#### Urban Growth Boundary (UGB) Expansion

378 acres added.

Expected to meet local employment needs for the next 20 years.

Reduces need for commuting and improves traffic.