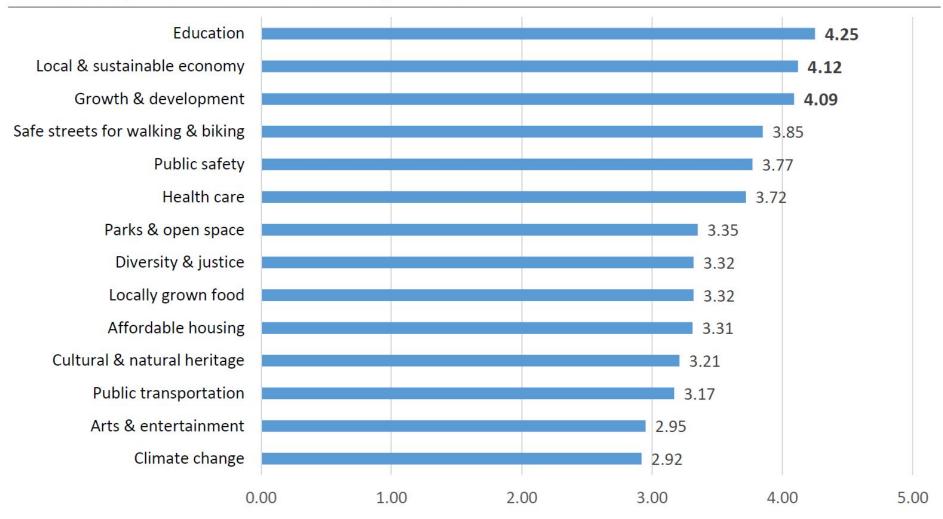

#### Q: How important are the following issues?

- 71 education
- 62 growth
- 55 housing
- 51 public
- 49 safety
- 45 affordable
- 38 jobs
- 37 community
- 34 parks
- 33 schools
- 24 affordable housing
- 22 lack of...