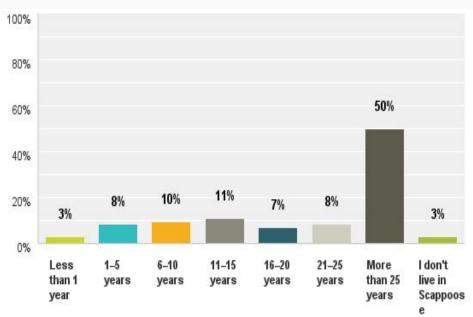

### Who has lived in Scappoose more than 25 years?

# How long have you lived in Scappoose? Comparison

Age 35-44

Age 55-64