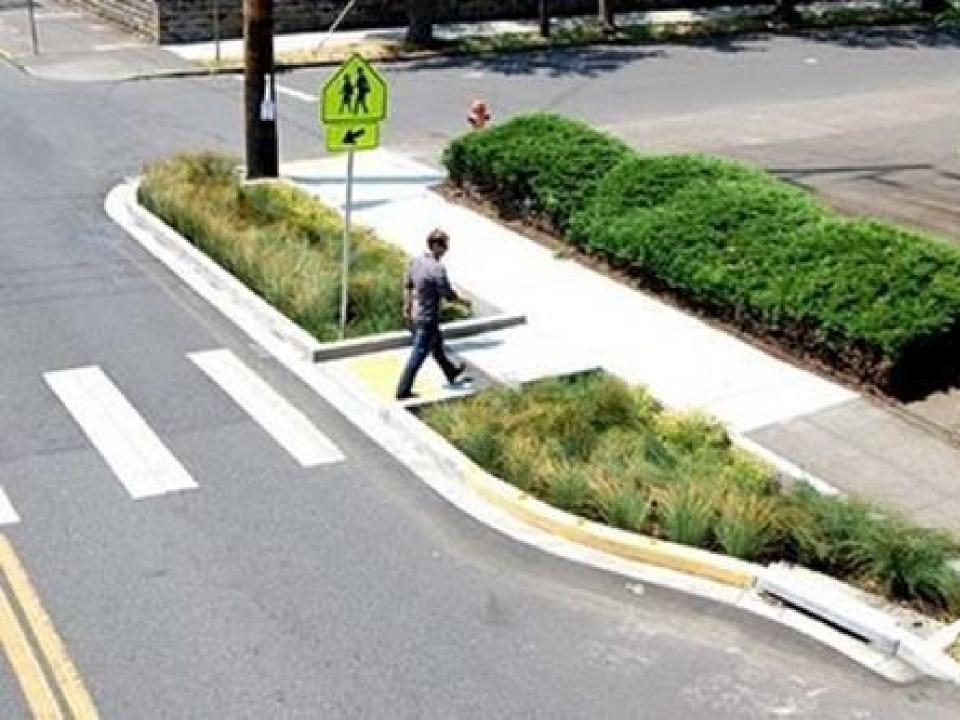

#### Legend:

Lawn

**Plantings** 

Stormwater Plantings

Trees

Concrete Areas

Playground

Children's Fountain and Walkway

#### Improvements:

- 1) Fencing

- 1) Fencing 2) Trees 3) Lawn(Irrigatied, Top Soil) 4) Plantings (Irrigatied, Top Soil) 5) Concrete Walkways/Patio 6) Stormwater Plantings (Irrigatied, Top Soil) 7)Playground 8)Children's Fountain and
- Walkway
- 9) Interpretive Signs -(3) total 10) Heritage Park Sign -(1) total 11) Benches -(3) total 12) Picnic Tables -(2) total

- 13) Drinking Fountain -(1) total 14) Lights