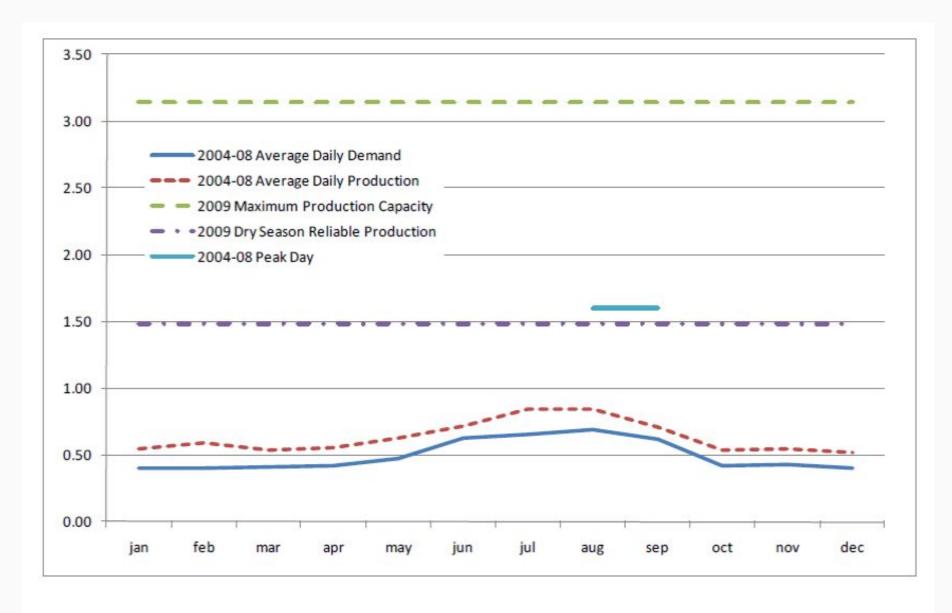

Figure 3.1: 2003-09 Monthly Average Day Production vs. Monthly Average Day Demand and 2009 Peak Day Demand