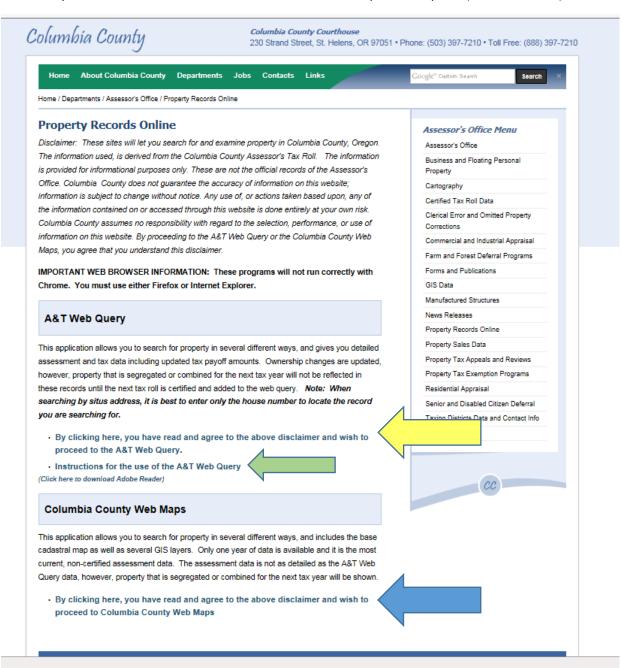

## TAX LOT INFO IS REQUIRED ON ALL PERMITS

## Easily acquire the tax lot info from Columbia County Assessor's page;

http://www.co.columbia.or.us/departments/assessors-office/assessors-property-records-online

## STEPS:

- If you already have owner or address info; click the A&T Web Query (see yellow arrow); then enter info. Note; just select Scappoose then enter house number as streets could be NE or North East or Northeast.
- 2. For instructions on how to use the query; click the instructions link (see green arrow).
- 3. If you don't have an address or owner info; do the map search option (see blue arrow).